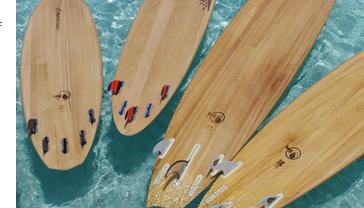

#### **SURFBOARD HIRE**

A selection of Firewire surfboards is offered for hire, subject to availability, for guests joining Tropicsurf's guided Manapany surf excursions.

Bookings well in advance are recommended.